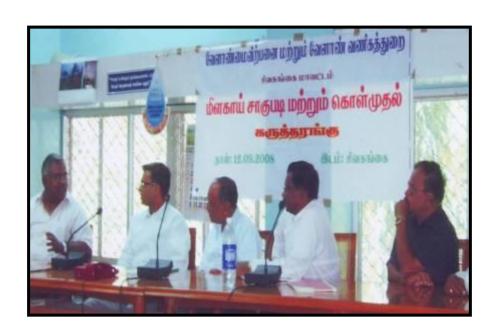

Sitaramachandra Machiraju, World Bank - Agribusiness Specialist

Chillies Growers' Seminar at Sivagangai